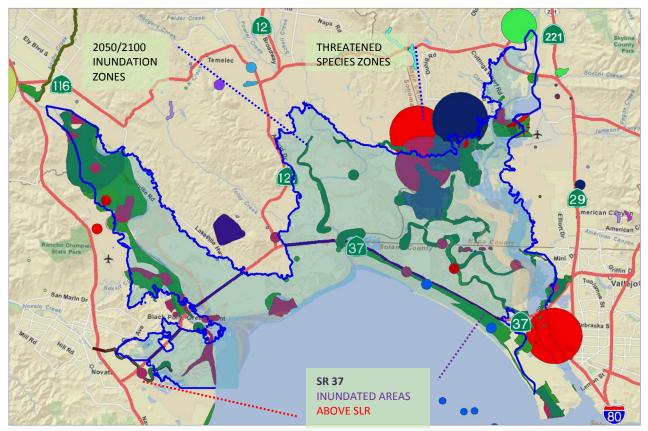

Map: Caltrans GIS. Species data source: Dept of Fish and Wildlife California Natural Diversity Database.