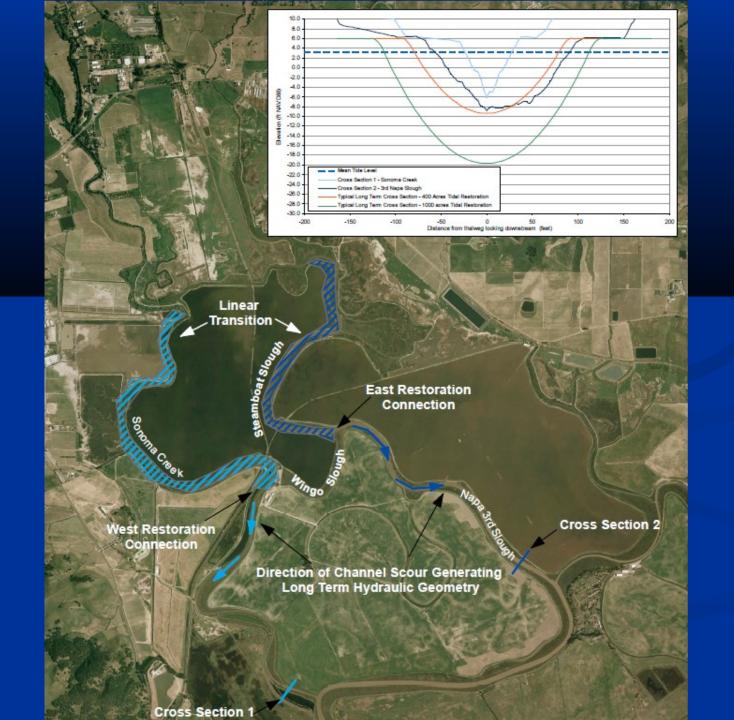

2011 Jeremy Lowe, ESA PWA





Sea Level Rise - USACE (2009) Circular 1155-2-211 OPC Resolution March 11, 2011





### 2000 -0 in



### 2050 14 in



# 2100 55 in



2100+ ?? in

### Uncertainty

- Confidence in long-term projections
- Not seen as a big problem yet
- Will uncertainty reduce in the future?
- Lack of useful precedents
- Lack of acceptance/understanding of risk

What if the projection is wrong?

# What if the projection is right?







Photo: Heidi Nutters, 11:30am, 02/17/11

### Overtopping



Frank's Dump West - New Year's Eve 2005 8.9 ft tides; 40mph westerly winds

Photo: Mark



### Flooding



Crossing of Sonoma Creek & Hwy 121 New Year's Eve Storm 2005

Photo: Betty

### **Erosion**



Crossing of Sonoma Creek & Hwy 121 New Year's Eve Storm 2005

Photo: Sonoma











## High SLR Scenario (NRC-III) 2110





### Hold the Line



### Realign



Rapid landward movement increases as sea level rises

#### **Terraced Brackish Levee**



#### Constraints

- Limited understanding of climate change
- Lack of supportive policies
- Lack of appropriate measures
- Existing regulations
- Cost
- Social/financial rigidity and conflicts
- Short-term planning horizons

### An Adaptation Strategy?



### **Next Steps**

- Understand vulnerabilities and thresholds
- Focus on priority climate risks
- Balance both climate and non-climate risks
- Look for low regrets and win-win options
- Avoid actions that limit future options
- Use adaptive management to cope with uncertainty
- Monitor the effectiveness of decisions
- Work together

### Not an Adaptation Strategy