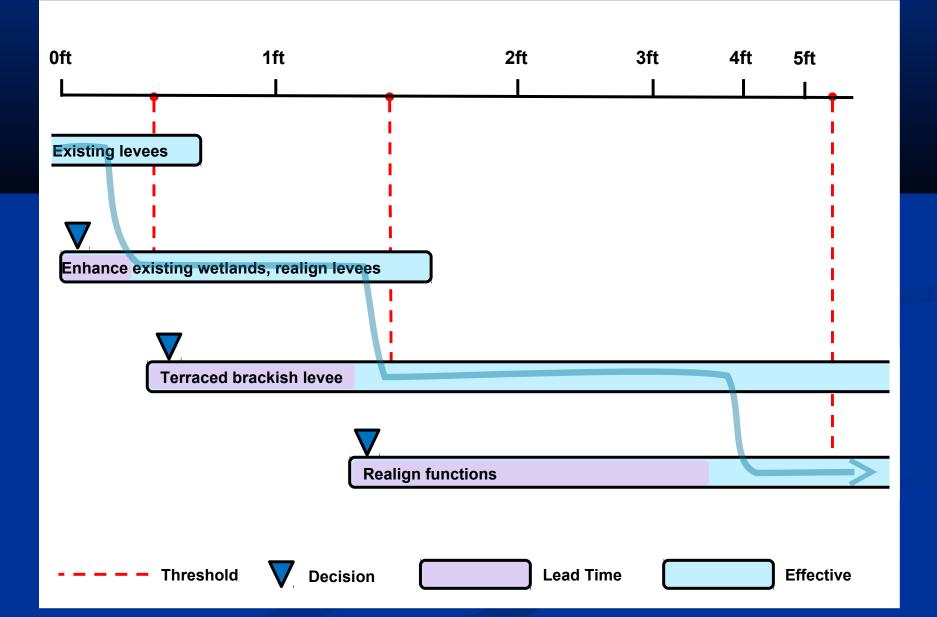

### Hold the Line

### Realign

Rapid landward movement increases as sea level rises

#### **Terraced Brackish Levee**

### An Adaptation Strategy?