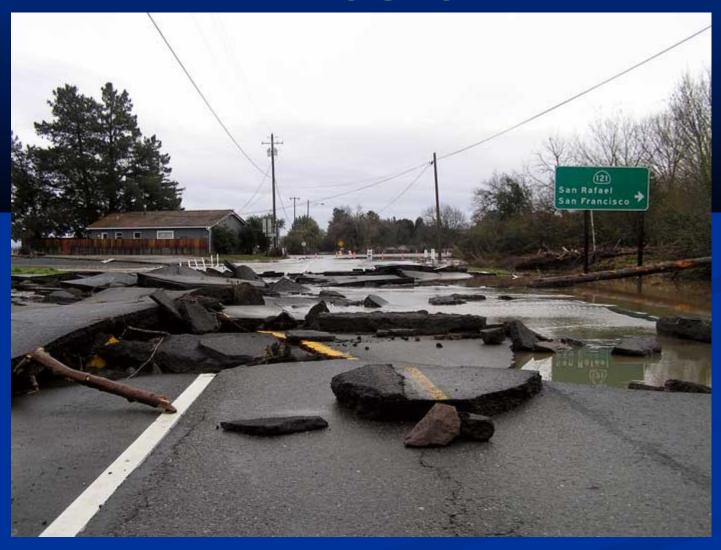

### **Erosion**

Crossing of Sonoma Creek & Hwy 121 New Year's Eve Storm 2005

Photo: Sonoma