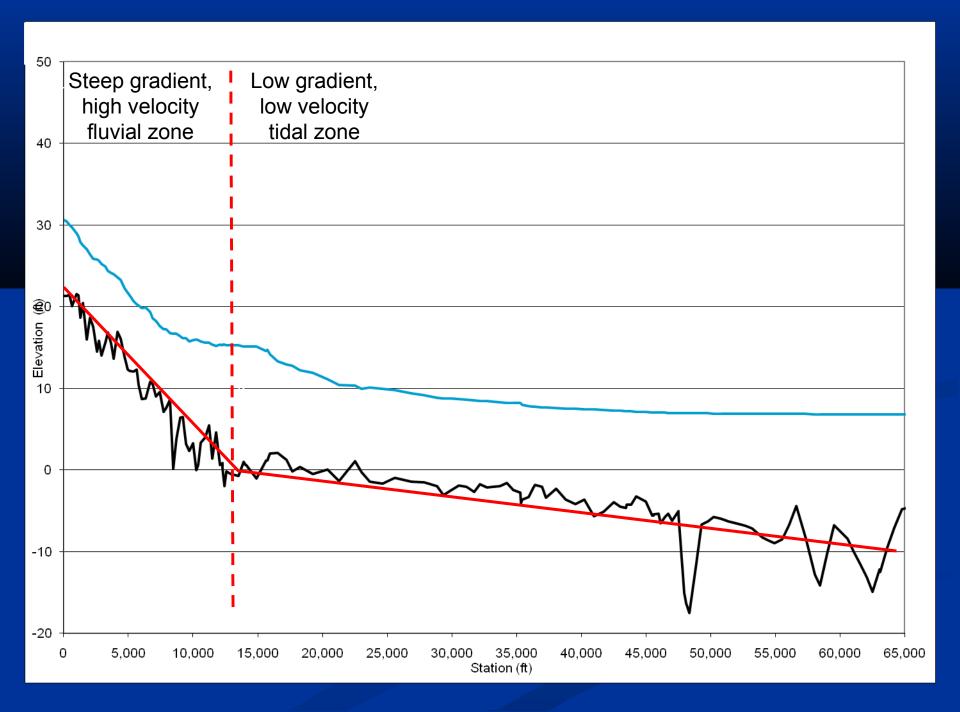

### Flooding

Crossing of Sonoma Creek & Hwy 121 New Year's Eve Storm 2005

Photo: Betty