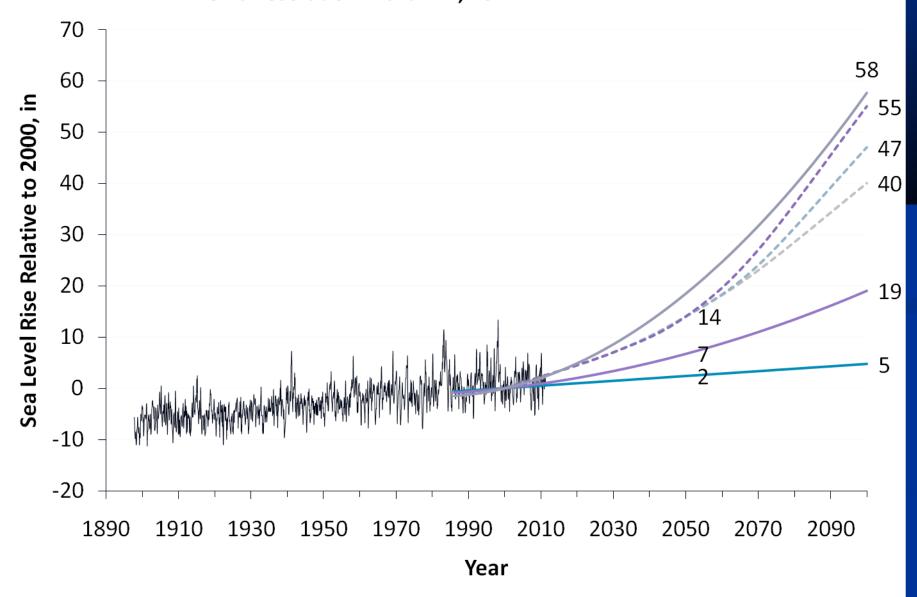

Highway 37 Stewardship Study Meeting July 19, 2011 Jeremy Lowe, ESA PWA





Sea Level Rise - USACE (2009) Circular 1155-2-211 OPC Resolution March 11, 2011





### 2000 -0 in



### 2050 14 in



# 2100 55 in



2100+ ?? in

### Uncertainty

- Confidence in long-term projections
- Not seen as a big problem yet
- Will uncertainty reduce in the future?
- Lack of useful precedents
- Lack of acceptance/understanding of risk

What if the projection is wrong?

# What if the projection is right?







Photo: Heidi Nutters, 11:30am, 02/17/11

### Overtopping



Frank's Dump West - New Year's Eve 2005 8.9 ft tides; 40mph westerly winds

Photo: Mark



### Flooding



Crossing of Sonoma Creek & Hwy 121 New Year's Eve Storm 2005

Photo: Betty

### **Erosion**



Crossing of Sonoma Creek & Hwy 121 New Year's Eve Storm 2005

Photo: Sonoma











## High SLR Scenario (NRC-III) 2110





### Hold the Line



### Realign



Rapid landward movement incre