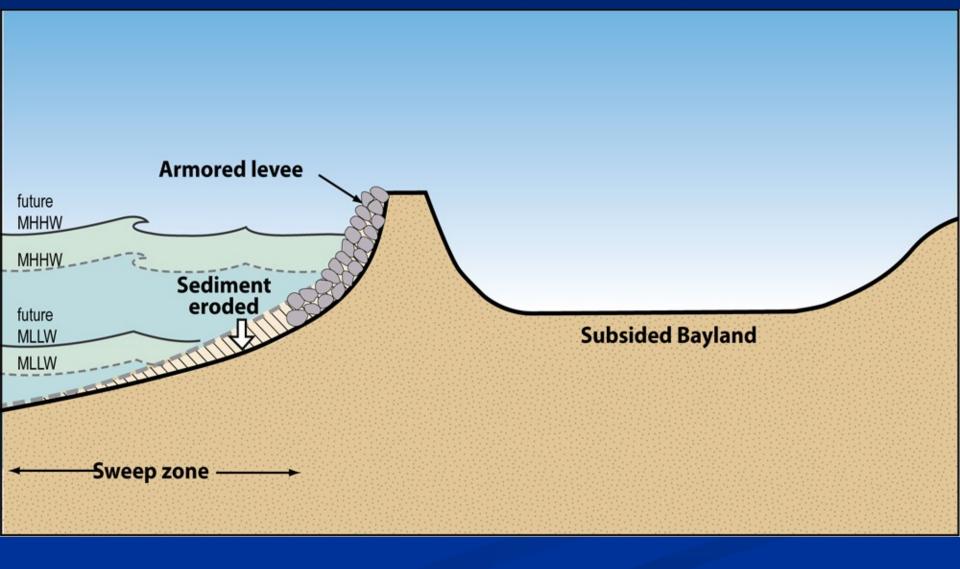

lar 1155-2-211 OPC Resolution March 11, 2011





### 2000 -0 in



### 2050 14 in



# 2100 55 in



2100+ ?? in

### Uncertainty

- Confidence in long-term projections
- Not seen as a big problem yet
- Will uncertainty reduce in the future?
- Lack of useful precedents
- Lack of acceptance/understanding of risk

What if the projection is wrong?

# What if the projection is right?







Photo: Heidi Nutters, 11:30am, 02/17/11

### Overtopping



Frank's Dump West - New Year's Eve 2005 8.9 ft tides; 40mph westerly winds

Photo: Mark



### Flooding



Crossing of Sonoma Creek & Hwy 121 New Year's Eve Storm 2005

Photo: Betty

### **Erosion**



Crossing of Sonoma Creek & Hwy 121 New Year's Eve Storm 2005

Photo: Sonoma











## High SLR Scenario (NRC-III) 2110





### Hold the Line



### Realign



Rapid landward movement increases as sea level rises

#### **Terraced Brackish Levee**



#### Constraints

- Limited understanding of climate change
- Lack of supportive policies
- Lack of appropriate measures
- Existing regulations
- Cost
- Social/financial rigidity and conflicts
- Short-term planning horizons

### An Adaptation Strategy?



### **Next Steps**

- Understand vulnerabilities and thresholds
- Focus on priority climate risks
- Balance both climate and non-climate risks
- Look for low regrets and win-win options
- Avoid actions that limit future options
- Use adaptive management to cope with uncertainty
- Monitor the effectiveness of decisions
- Work together

### Not an Adaptation Strategy



San Pedro Road, China Camp - January 2010 spring tide Photo: Peter