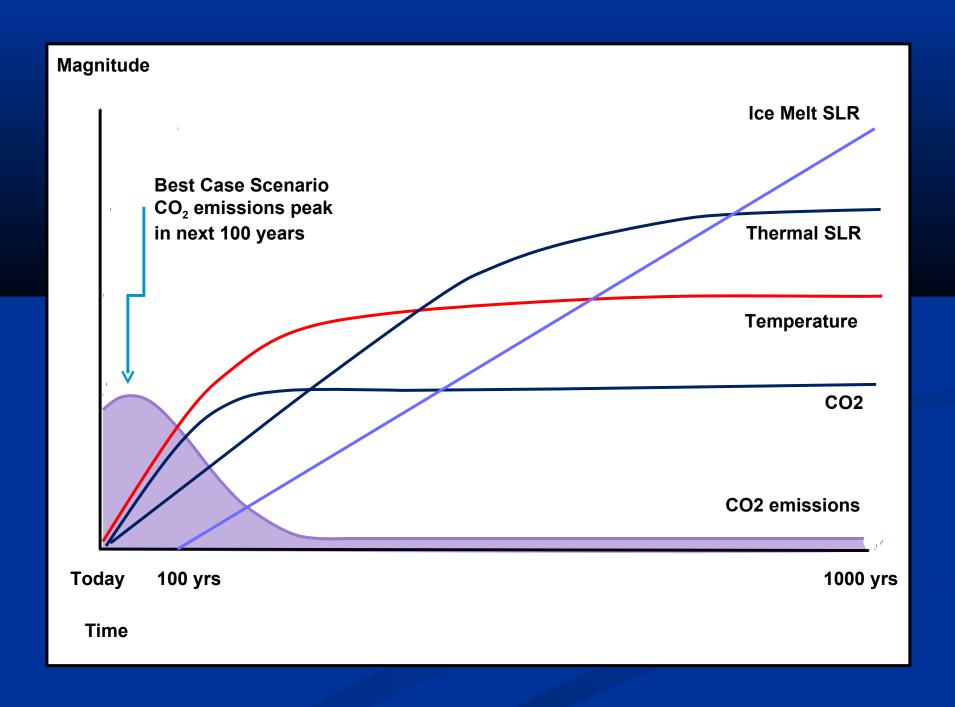

### Uncertainty

- Confidence in long-term projections
- Not seen as a big problem yet
- Will uncertainty reduce in the future?
- Lack of useful precedents
- Lack of acceptance/understanding of risk

What if the projection is wrong?