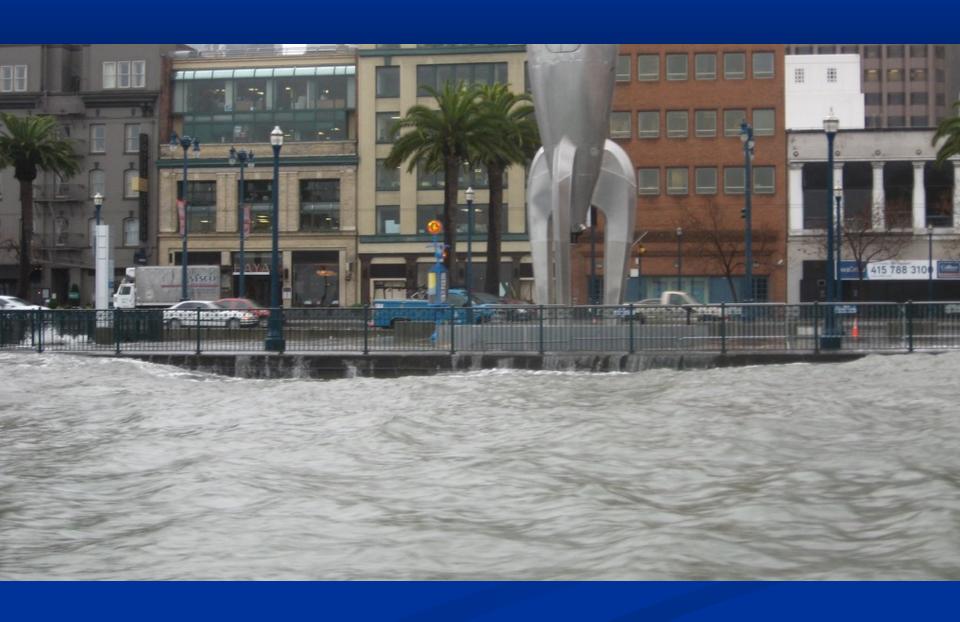

### Overtopping

Frank's Dump West - New Year's Eve 2005 8.9 ft tides; 40mph westerly winds

Photo: Mark