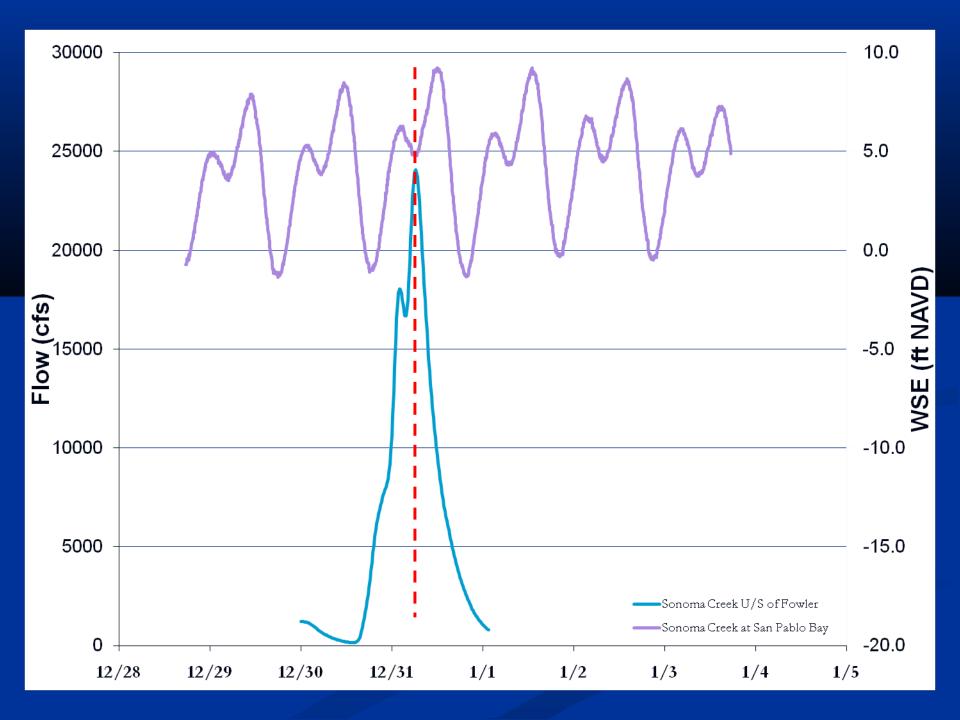

### Flooding

Crossing of Sonoma Creek & Hwy 121 New Year's Eve Storm 2005

Photo: Betty