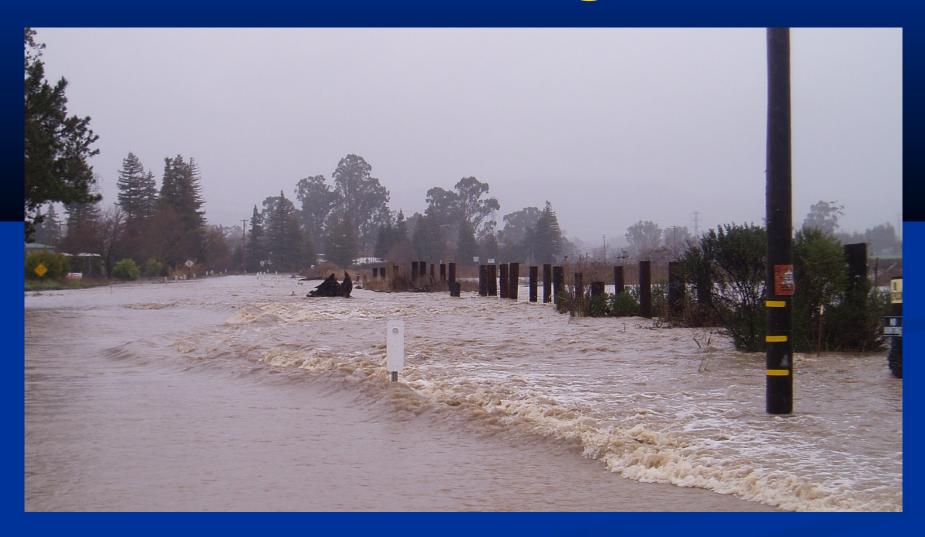

### Flooding

Crossing of Sonoma Creek & Hwy 121 New Year's Eve Storm 2005

Photo: Betty